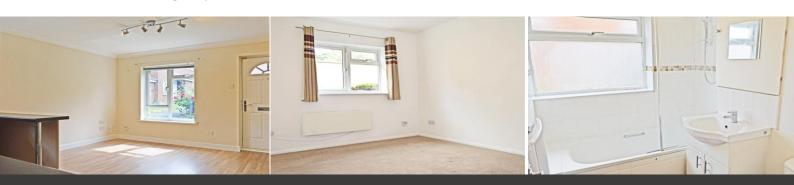

Reception (Open Plan to Kitchen)  $13' 1'' \times 10' 2''$  (4m x 3.1m)

Laminate wood floors, electric radiator, double glazed windows over looking the front garden, 4 x spot light ceiling lamp, multi point electric sockets.

## Hallway

Laminate wood floors with door to bedroom, bathroom, large storage cupboard and airing cupboard.

**Bedroom** 11' 6" x 9' 6" (3.5m x 2.9m)

Cream carpets, skirting, double glazed window overlooking the rear of the property, electric radiator, multi point electric sockets and 3 x spot light ceiling lamp.

**Bathroom** 6' 7" x 4' 7" (2m x 1.4m)

Tile effect vinyl flooring, frosted glass double glazed window and electric radiator. Bath with side screen and localised wall tiles and electric shower unit. Sink with mixer taps and storage cupboard underneath, low level w/c and covered ceiling lamp.