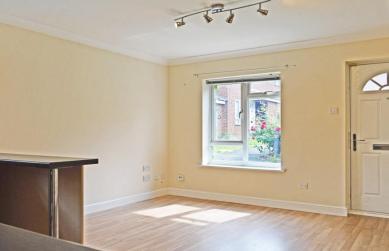

Reception (Open Plan to Kitchen)  $13' 1'' \times 10' 2''$  (4m x 3.1m)

Laminate wood floors, electric radiator, double glazed windows over looking the front garden, 4 x spot light ceiling lamp, multi point electric sockets.