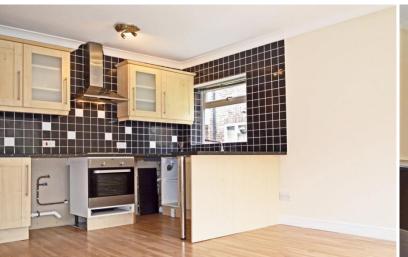

Kitchen (Open Plan to Reception)  $13' 1'' \times 6' 3'' (4m \times 1.9m)$ 

Laminate wood floors, ground and wall kitchen cabinets with tile splash back and laminate granite effect worktop and breakfast bar, sink with mixer taps, 4 x electric hob with electric oven and extractor hood, plumbed for washing machine and double glazed window to the side.